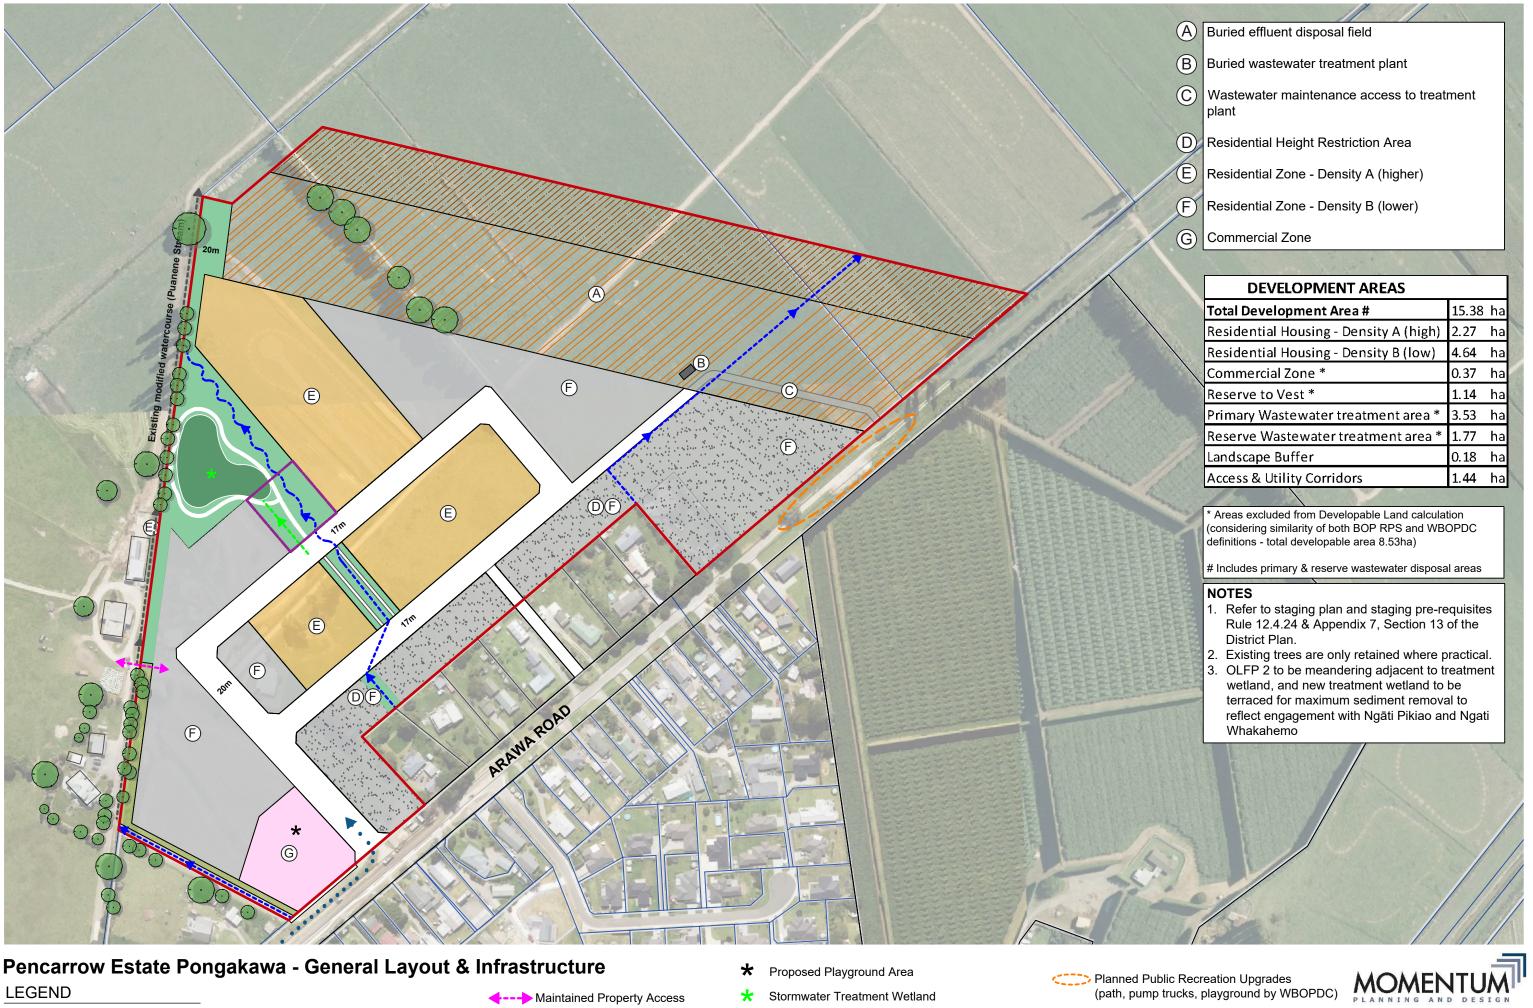

Higher-Density Housing (A) Overland Flowpath Commercial Lower-Density Housing (B) **Development Site** ---- Stormwater Swale ◆ • • • Water Supply Residential Height Restriction Area Village Green

Stormwater/Riparian Reserve (8m min. width) Landscape Buffer (8m parallel to stream)

Access & Utility Corridors

Date: 14.11.2024 Drawing: **001** Reference: Pencarrow Estate Pongakawa Scale: 1:2500 at A3 Drawn: PT Reviewed: VM

Primary Wastewater Disposal Area

**ZZZ** Reserve Wastewater Disposal Area