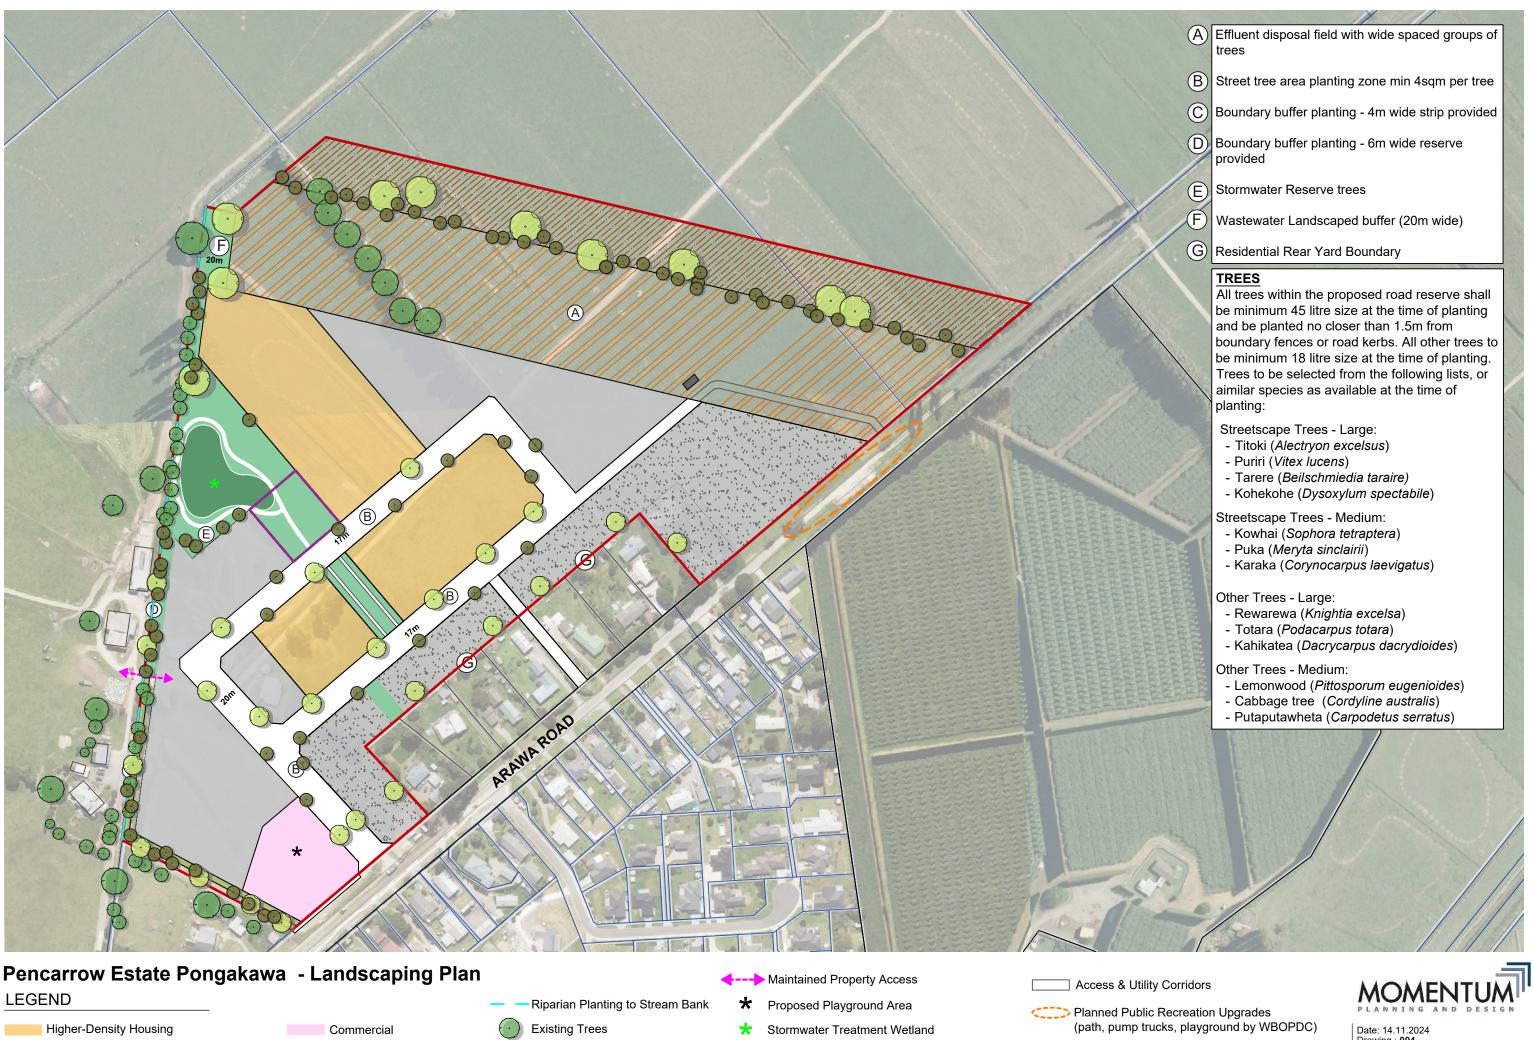

Date: 14.11.2024
Drawing: **003**Reference: Pencarrow Estate Pongakawa
Scale: 1:2500 at A3
Drawn: PT
Reviewed: VM

Stormwater / Riparian Reserve (8m min. width)

Landscape Buffer (8m parallel to stream)

Proposed Large Trees

Proposed Medium Trees

Development Site

Village Green

Lower-Density Housing

Residential Height Restriction Area

Date: 14.11.2024 Drawing: **004** Reference: Pencarrow Estate Pongakawa Scale: 1:2500 at A3 Drawn: PT Reviewed: VM