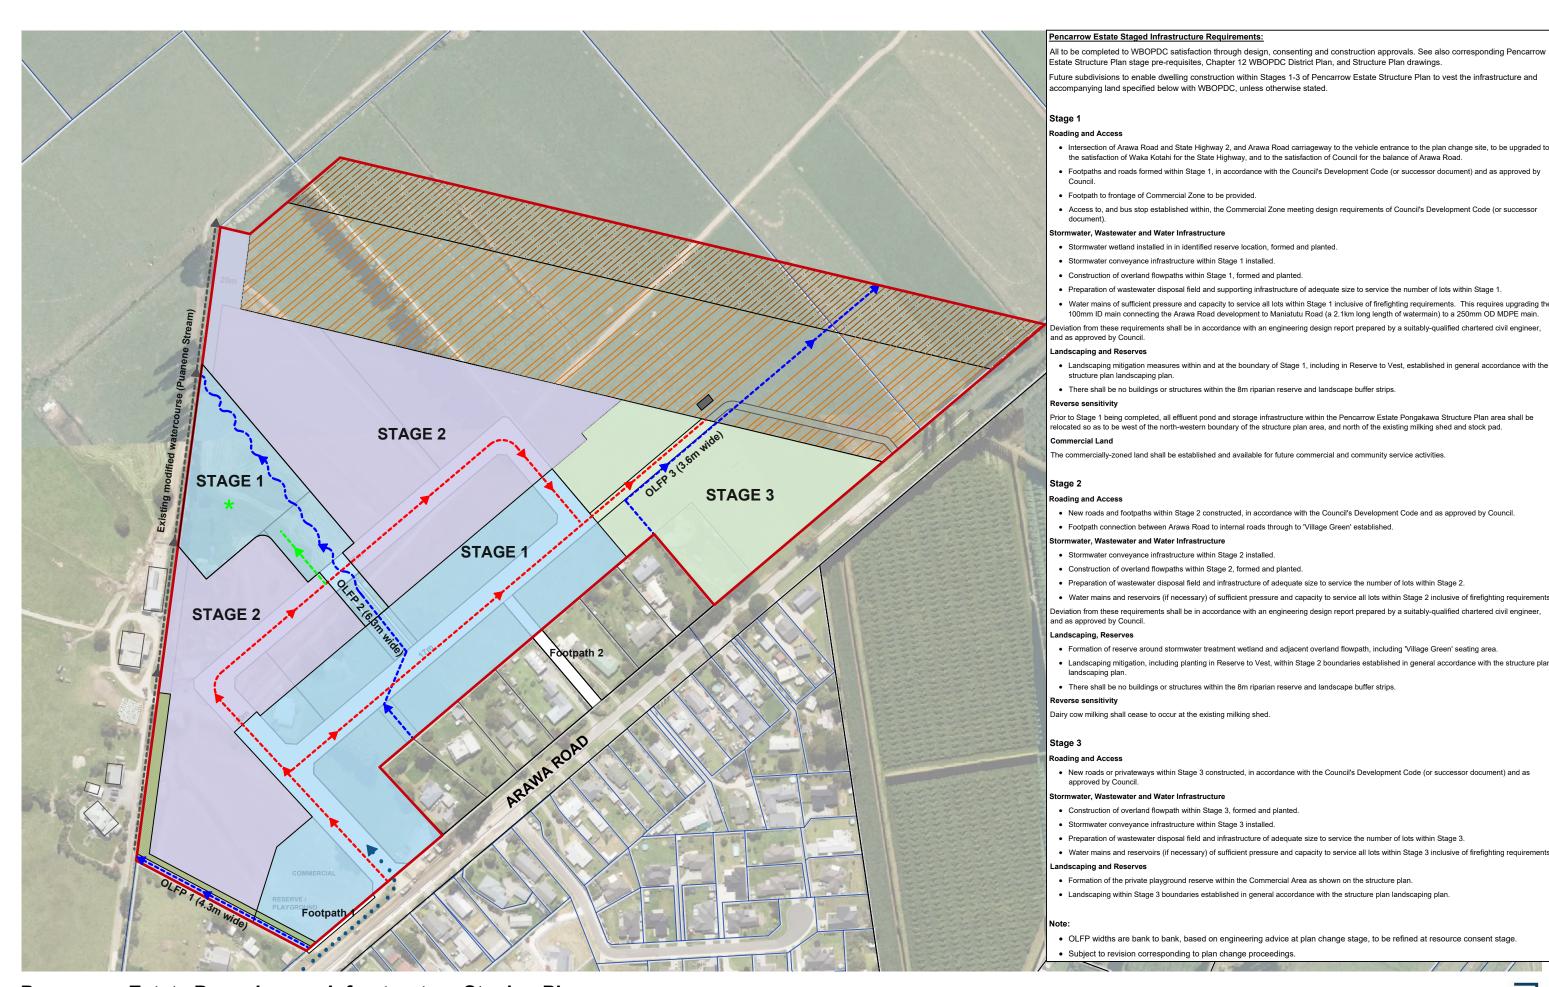

## Pencarrow Estate Pongakawa - Infrastructure Staging Plan

STAGE 1 Development Area

**LEGEND** 

Overland Flowpath STAGE 2 Development Area Stormwater Swale STAGE 3 Development Area ---- Wastewater Network ◆ • • • Water Supply

Access (Utility Corridor)

Date: 14.11.2024 Drawing : **005** Reference: Pencarrow Estate Pongakawa Scale: 1:2500 at A3 Reviewed: VM

Primary Wastewater Disposal Area

Reserve Wastewater Disposal Area