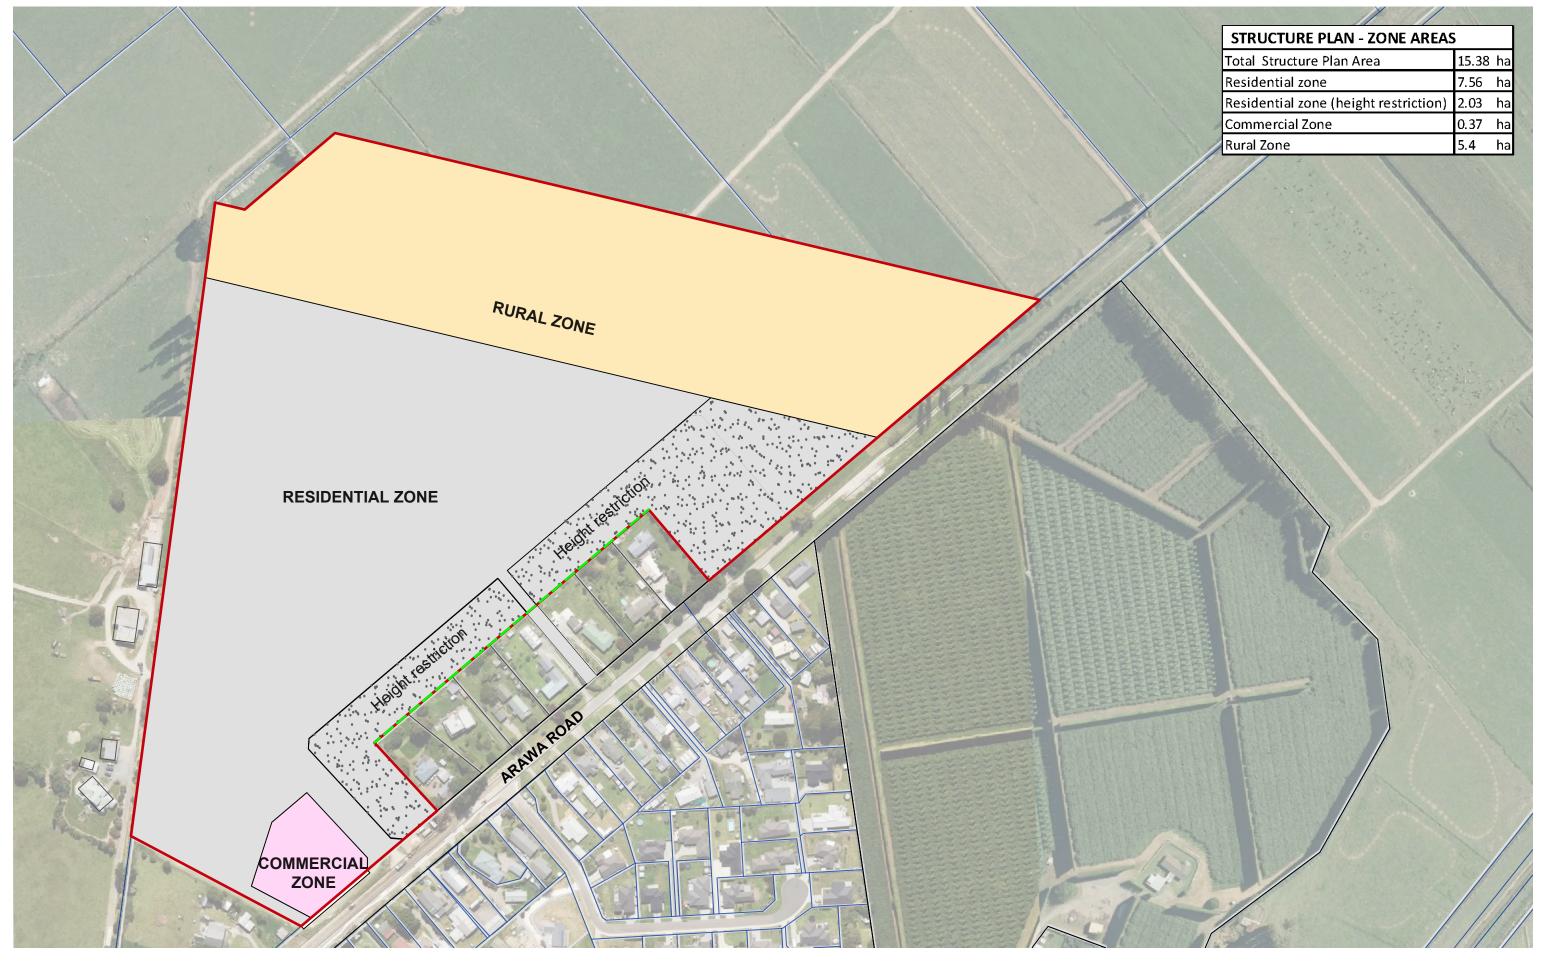

## Pencarrow Estate Pongakawa - Zoning

LEGEND

Rural Zone

Residential Zone

Residential Height Restriction Area

Commercial Zone

---- Residential Rear Yard Boundary

Structure Plan Area