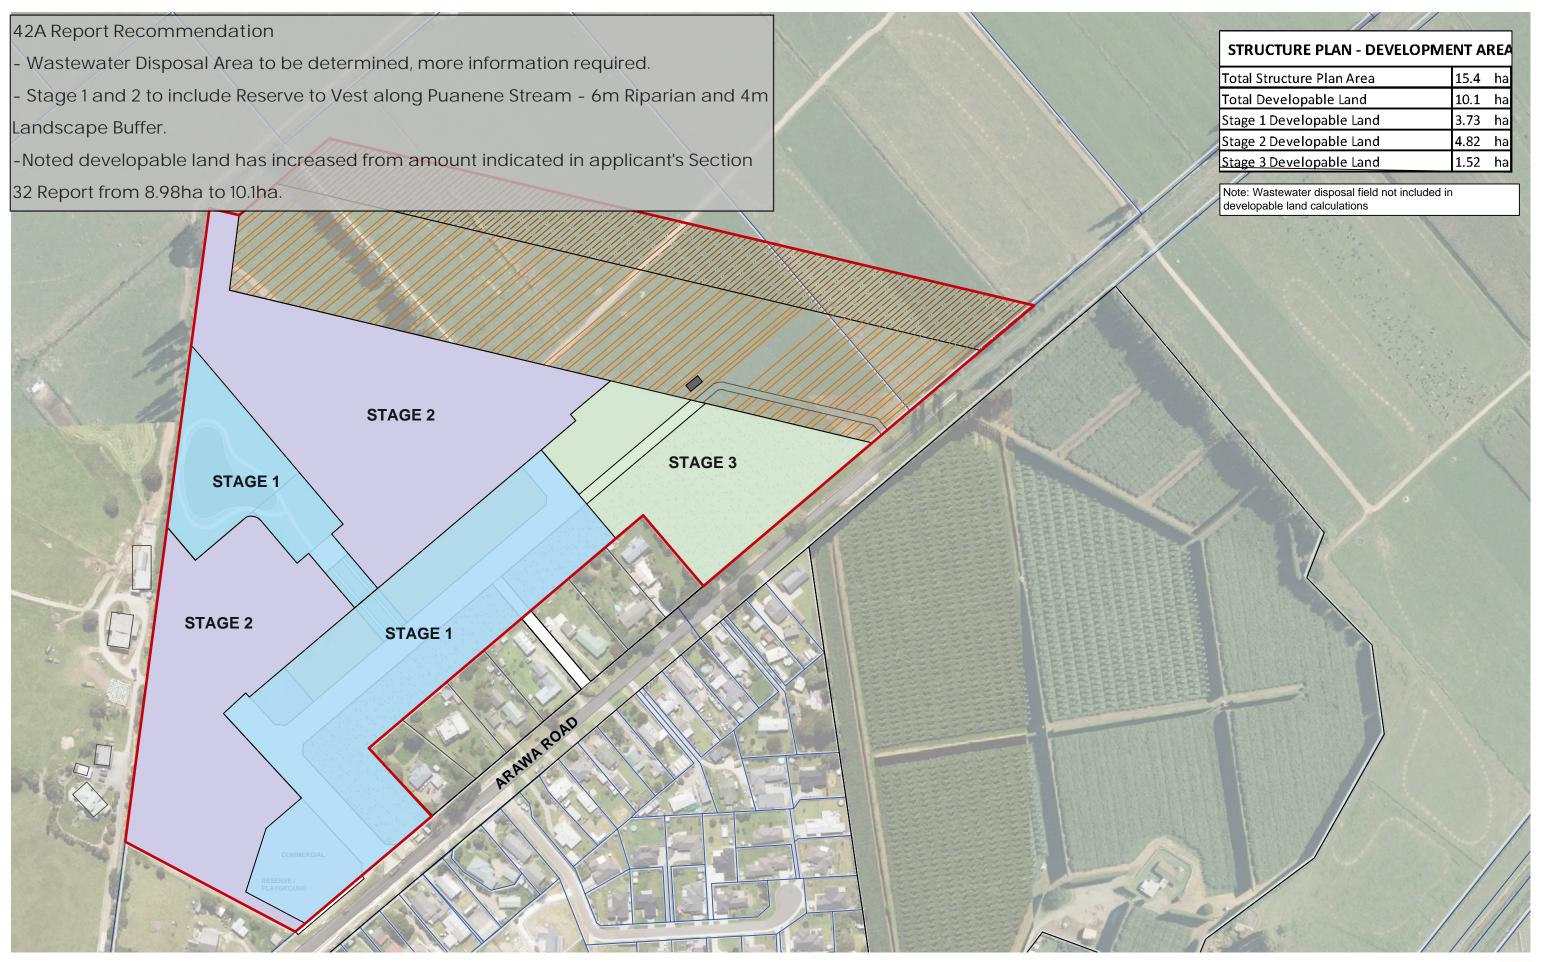

## **Pencarrow Estate Pongakawa - Staging Plans**

LEGEND

STAGE 1 Development Area

STAGE 2 Development Area

STAGE 3 Development Area

Date: 17.09.2024
Drawing: **002**Reference: Pencarrow Estate Pongakawa
Scale: 1:2500 at A3
Drawn: PT