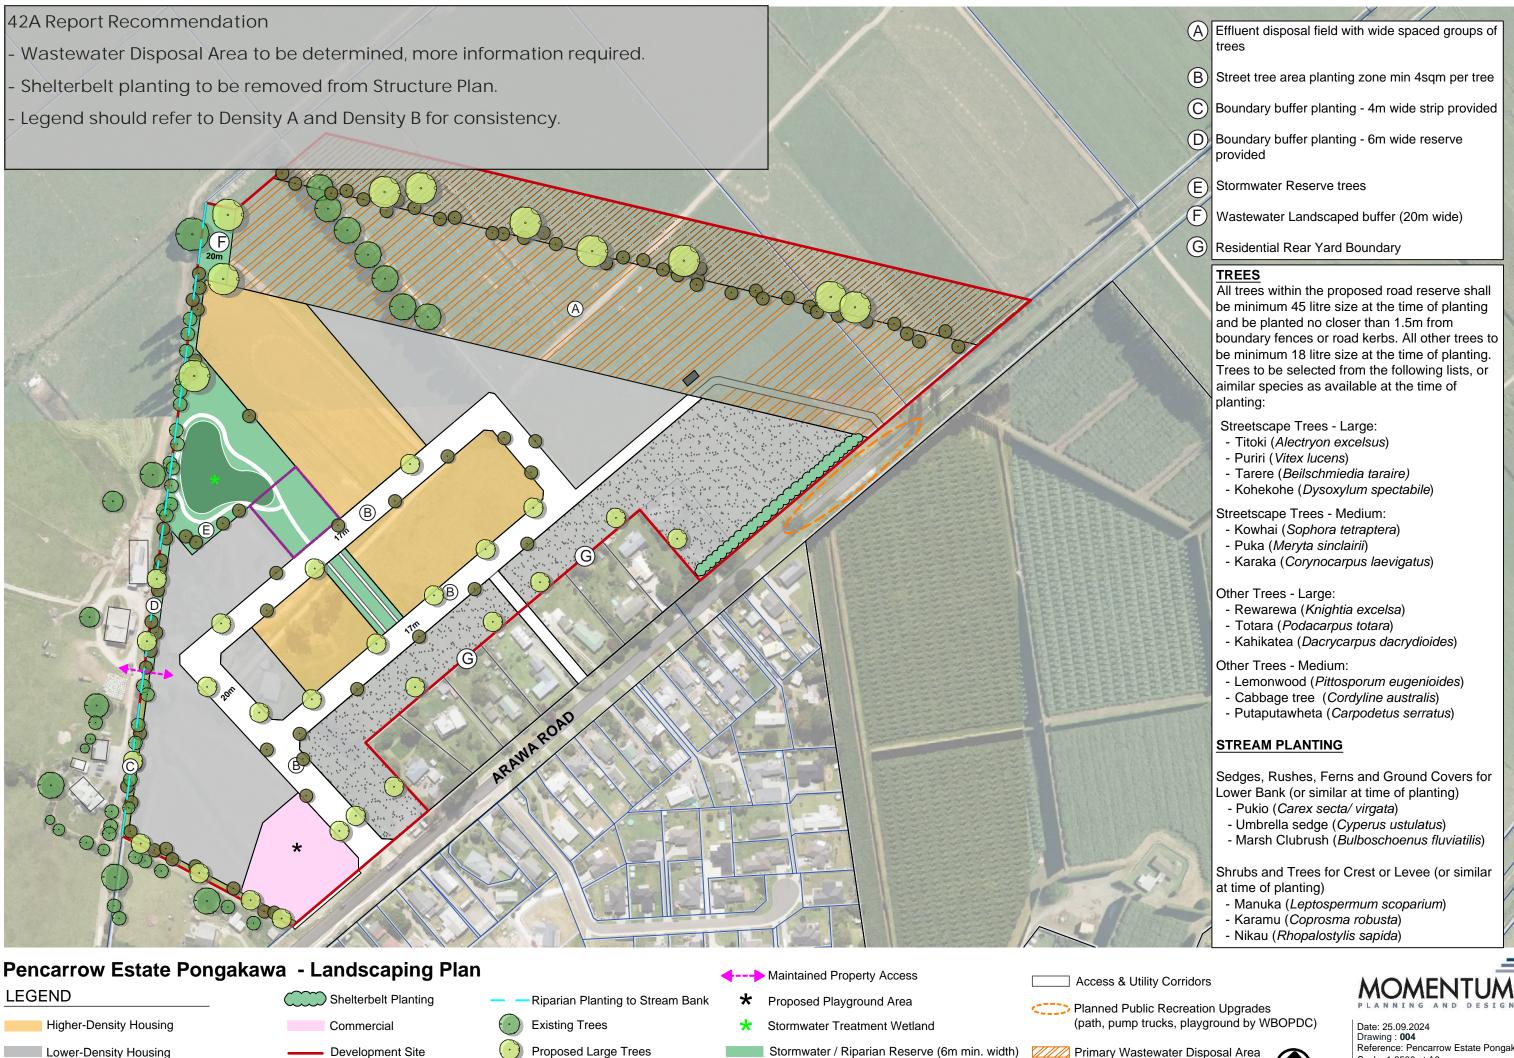

Landscape Buffer (4m)

Proposed Medium Trees

Village Green

Residential Height Restriction Area

Reference: Pencarrow Estate Pongakawa Scale: 1:2500 at A3 Reviewed: VM

ZZZ Reserve Wastewater Disposal Area

Stormwater Treatment Wetland