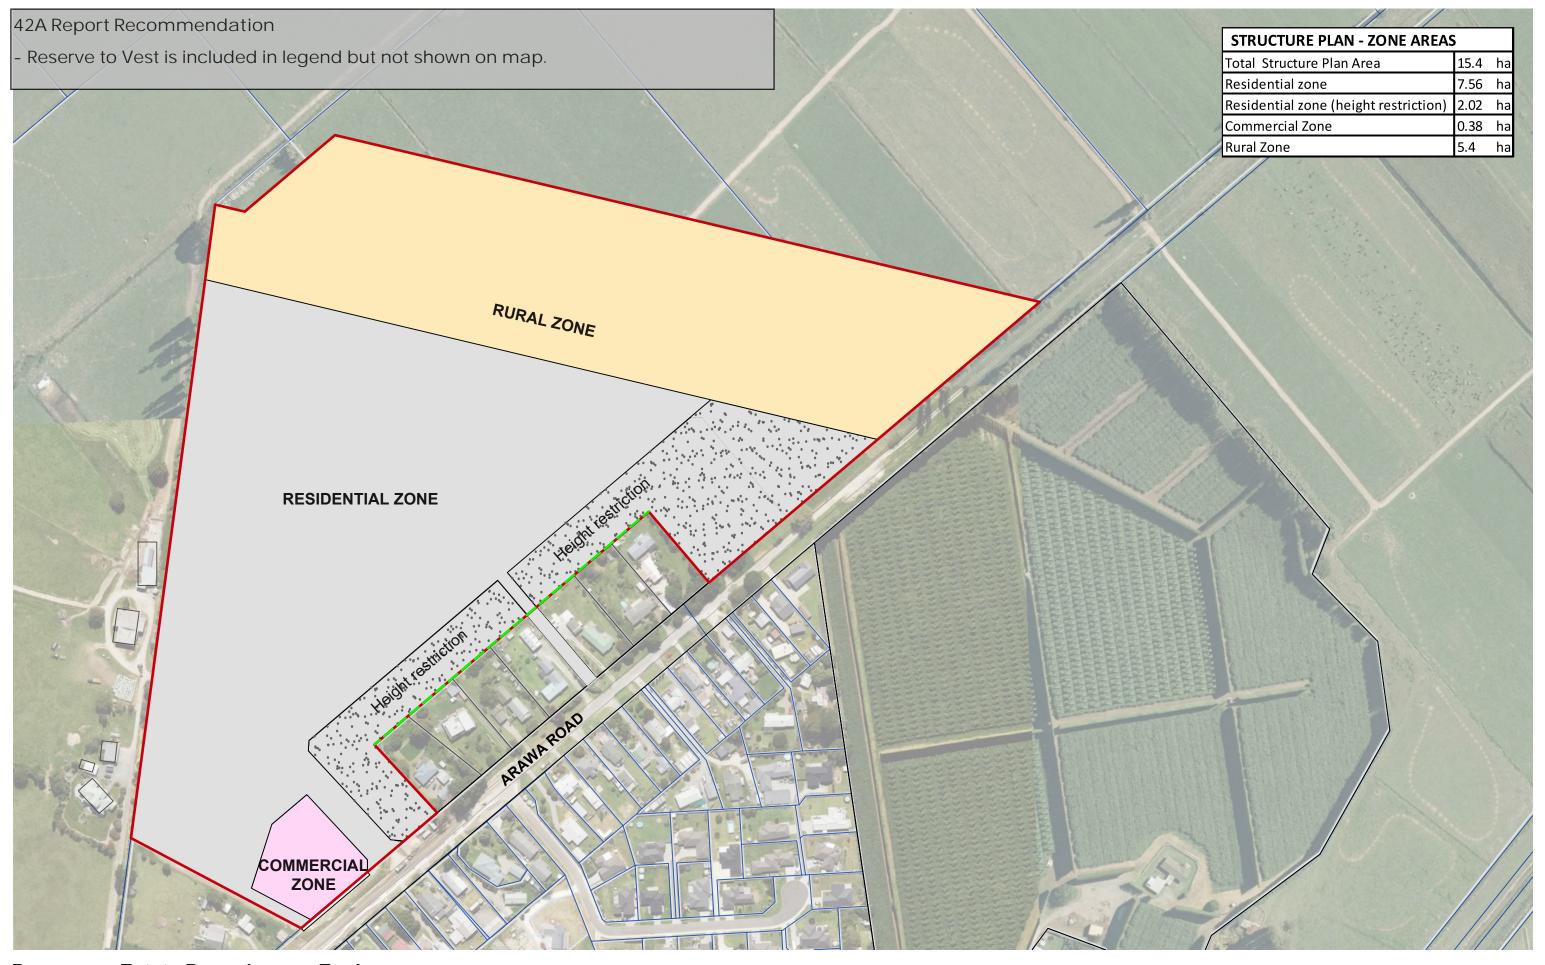

## Pencarrow Estate Pongakawa - Zoning

**LEGEND** - Residential Rear Yard Boundary Rural Zone Commercial Zone Residential Zone Reserve to Vest Residential Height Restriction Area

Structure Plan Area

Date: 17.09.2024
Drawing: **003**Reference: Pencarrow Estate Pongakawa
Scale: 1:2500 at A3
Drawn: PT Reviewed: VM