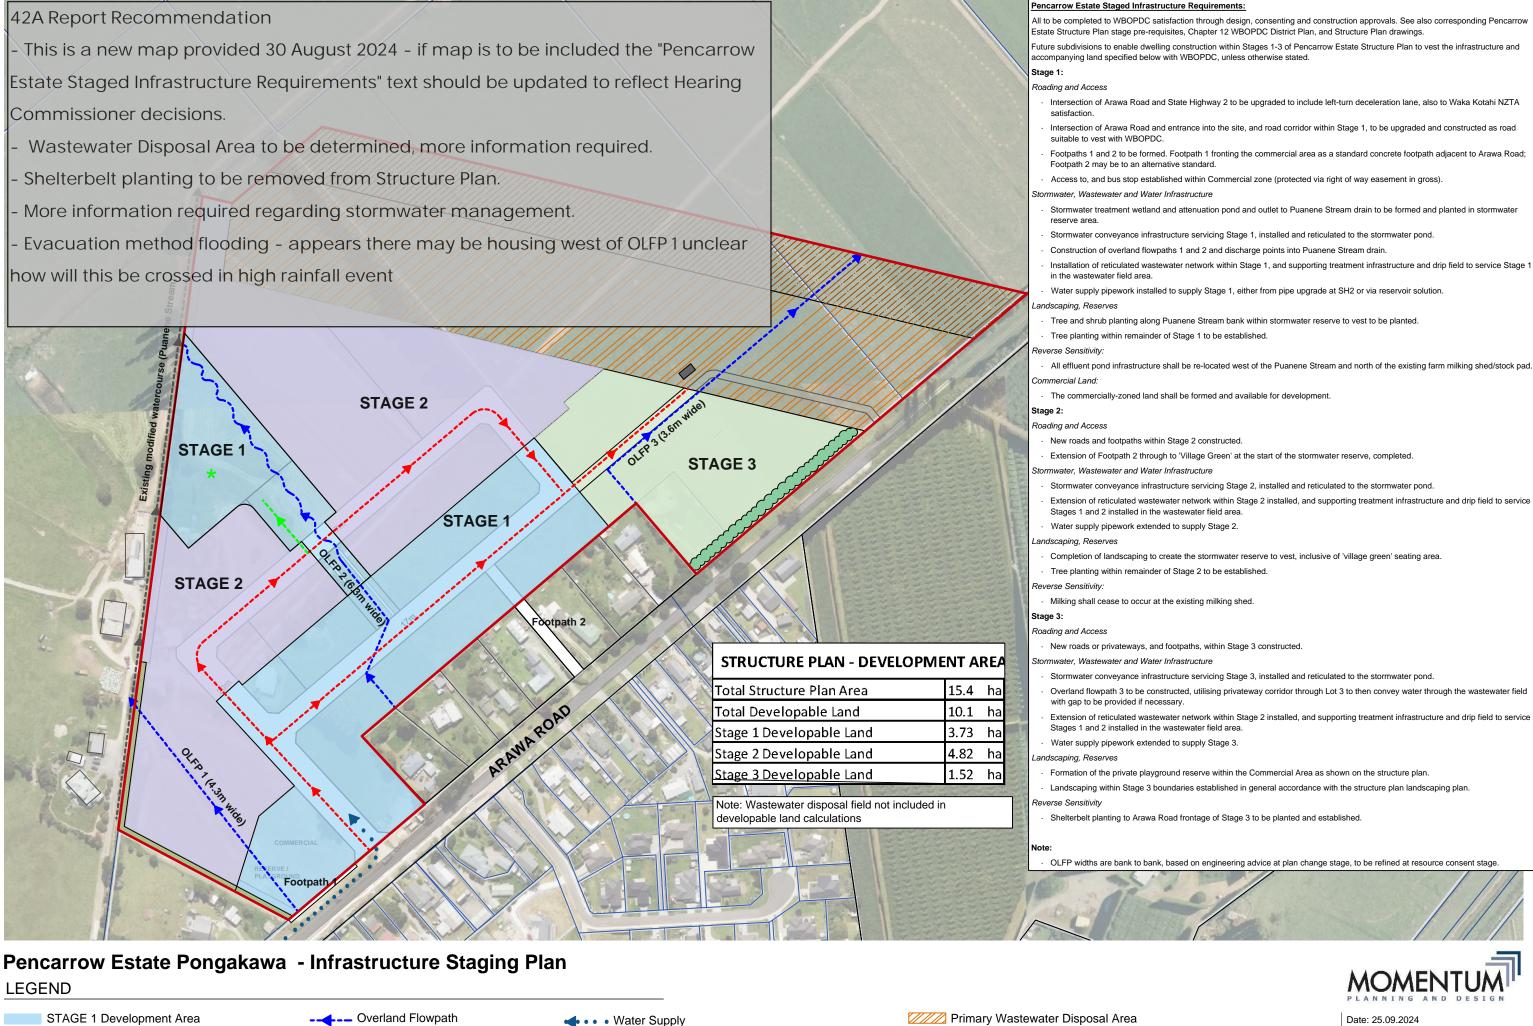

## **Pencarrow Estate Pongakawa - Staging Plans**

LEGEND

STAGE 1 Development Area

STAGE 2 Development Area

STAGE 3 Development Area

Date: 17.09.2024
Drawing: **002**Reference: Pencarrow Estate Pongakawa
Scale: 1:2500 at A3
Drawn: PT