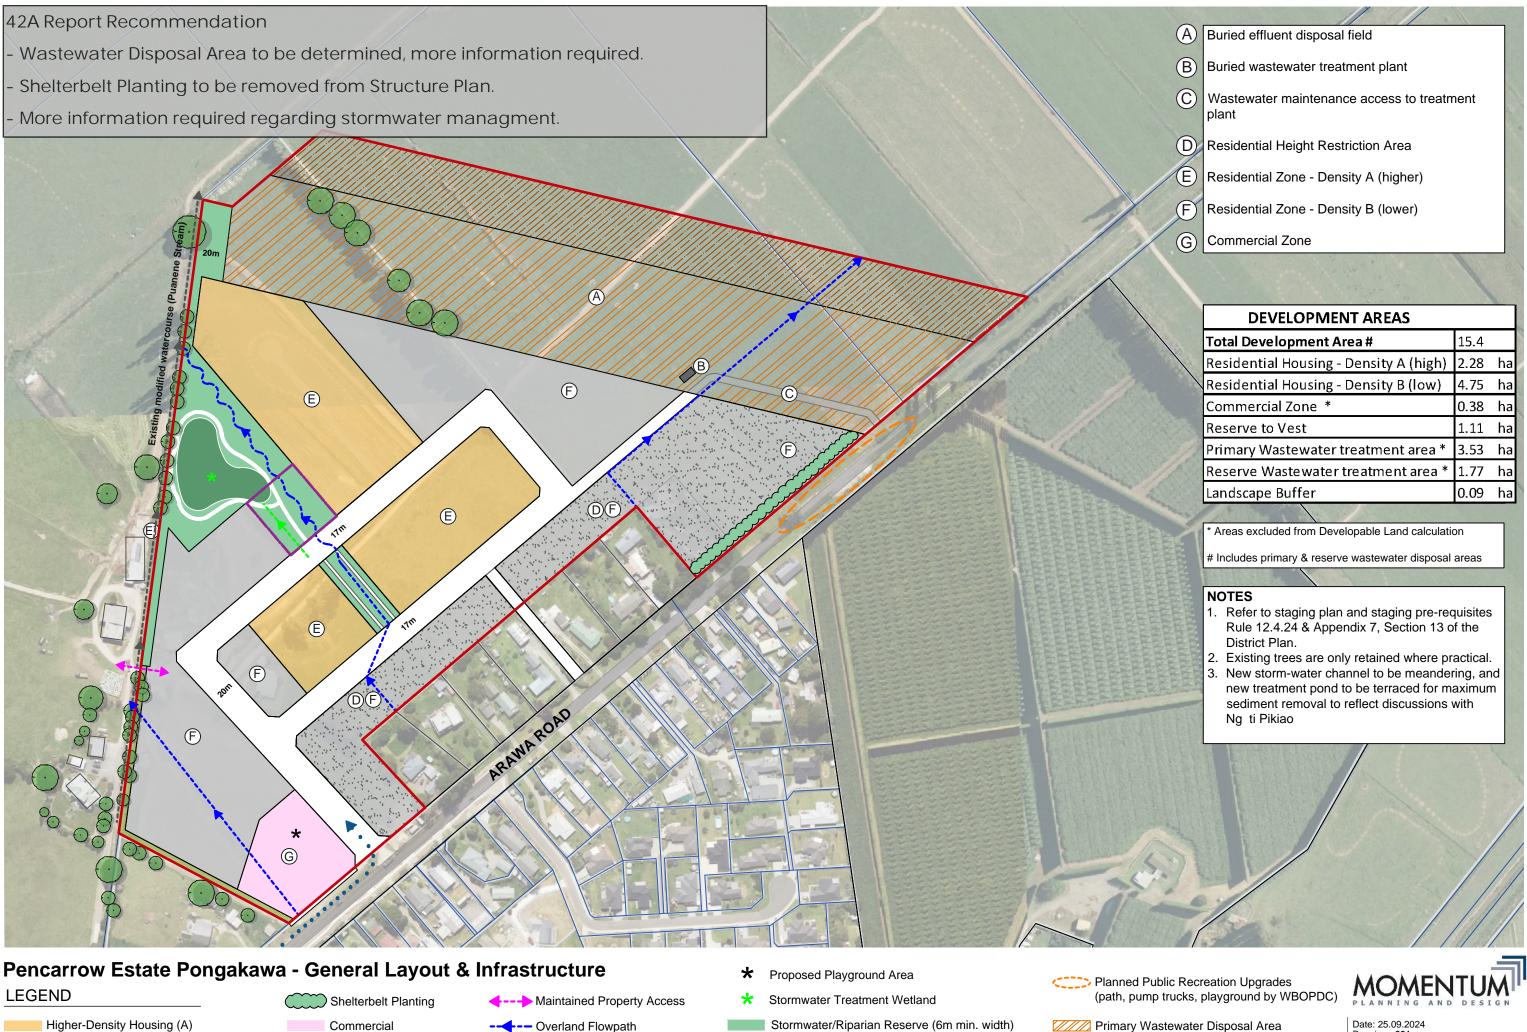

## Plan Change 95 – Pencarrow Estate

Section 42A Report Attachment 2 – Recommended changes to District Plan Maps

Landscape Buffer (4m)

Access & Utility Corridors

Reserve WW Field

**Existing Trees** 

Lower-Density Housing (B)

Residential Height Restriction Area

**Development Site** 

Village Green

---- Stormwater Swale

• • • Water Supply

Date: 25.09.2024 Drawing: **001** Reference: Pencarrow Estate Pongakawa Scale: 1:2500 at A3 Drawn: PT Reviewed: VM