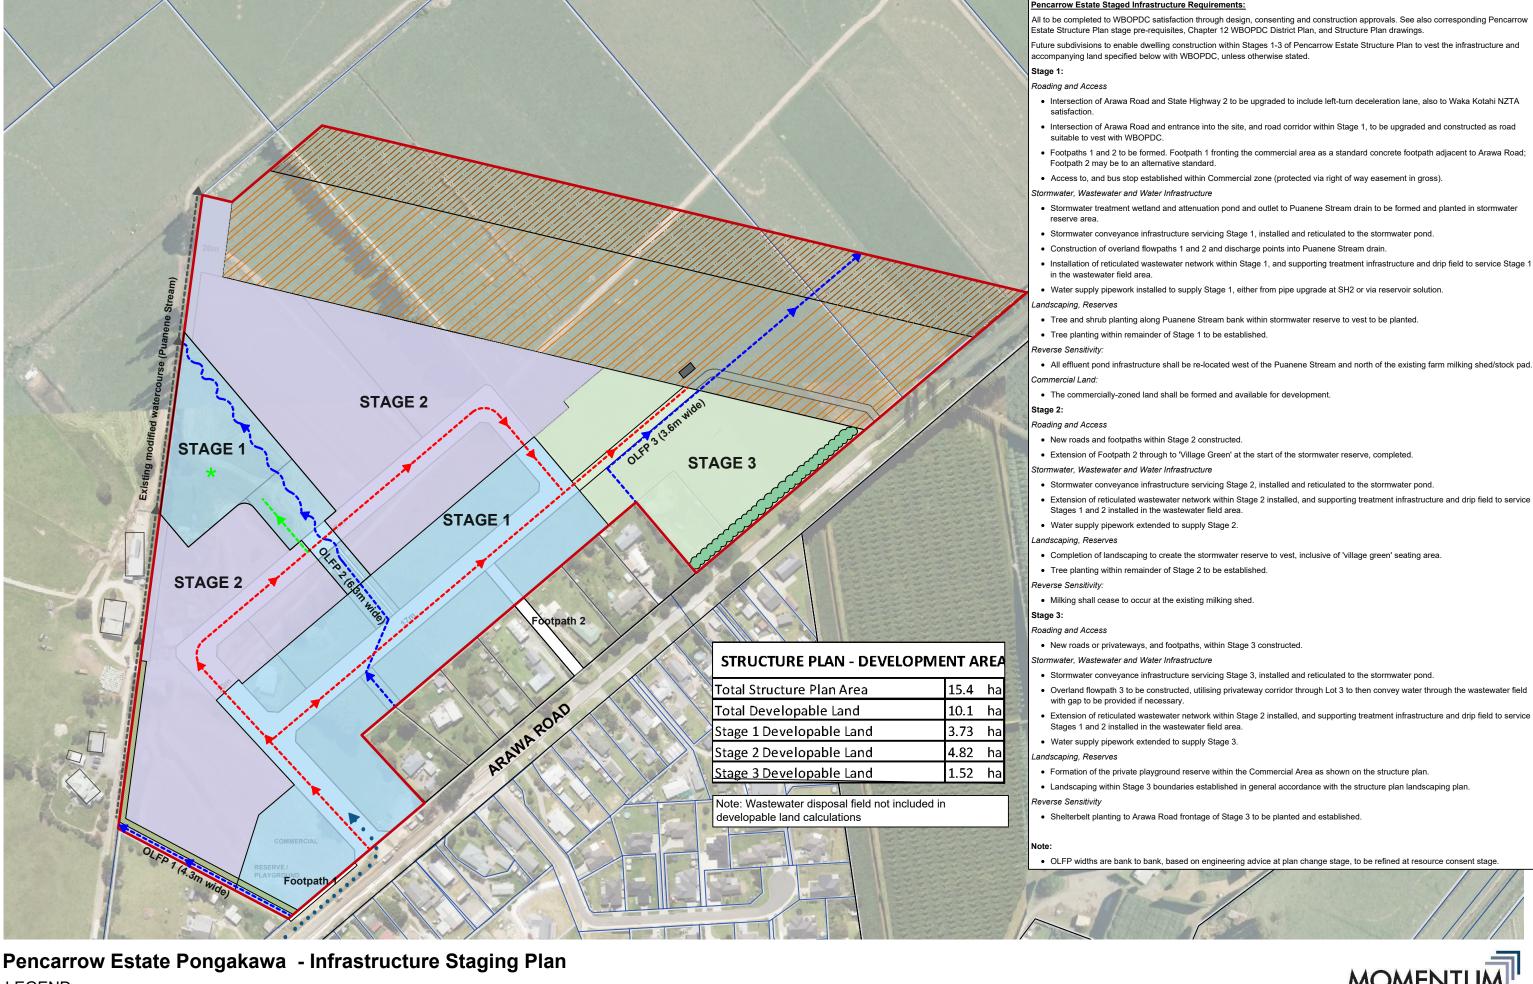

## Pencarrow Estate Pongakawa - Staging Plans

STAGE 1 Development Area

LEGEND

STAGE 2 Development Area

STAGE 3 Development Area

## **LEGEND**

STAGE 1 Development Area STAGE 2 Development Area STAGE 3 Development Area

 Overland Flowpath Stormwater Swale ---- Wastewater Network

◆ • • • Water Supply

\* Stormwater Treatment Wetland

Landscape Buffer - 4m

Primary Wastewater Disposal Area

Reserve Wastewater Disposal Area Access (Utility Corridor)

MOMENTUM

Date: 21.10.2024 Drawing : **005** Reference: Pencarrow Estate Pongakawa Scale: 1:2500 at A3

Reviewed: VM