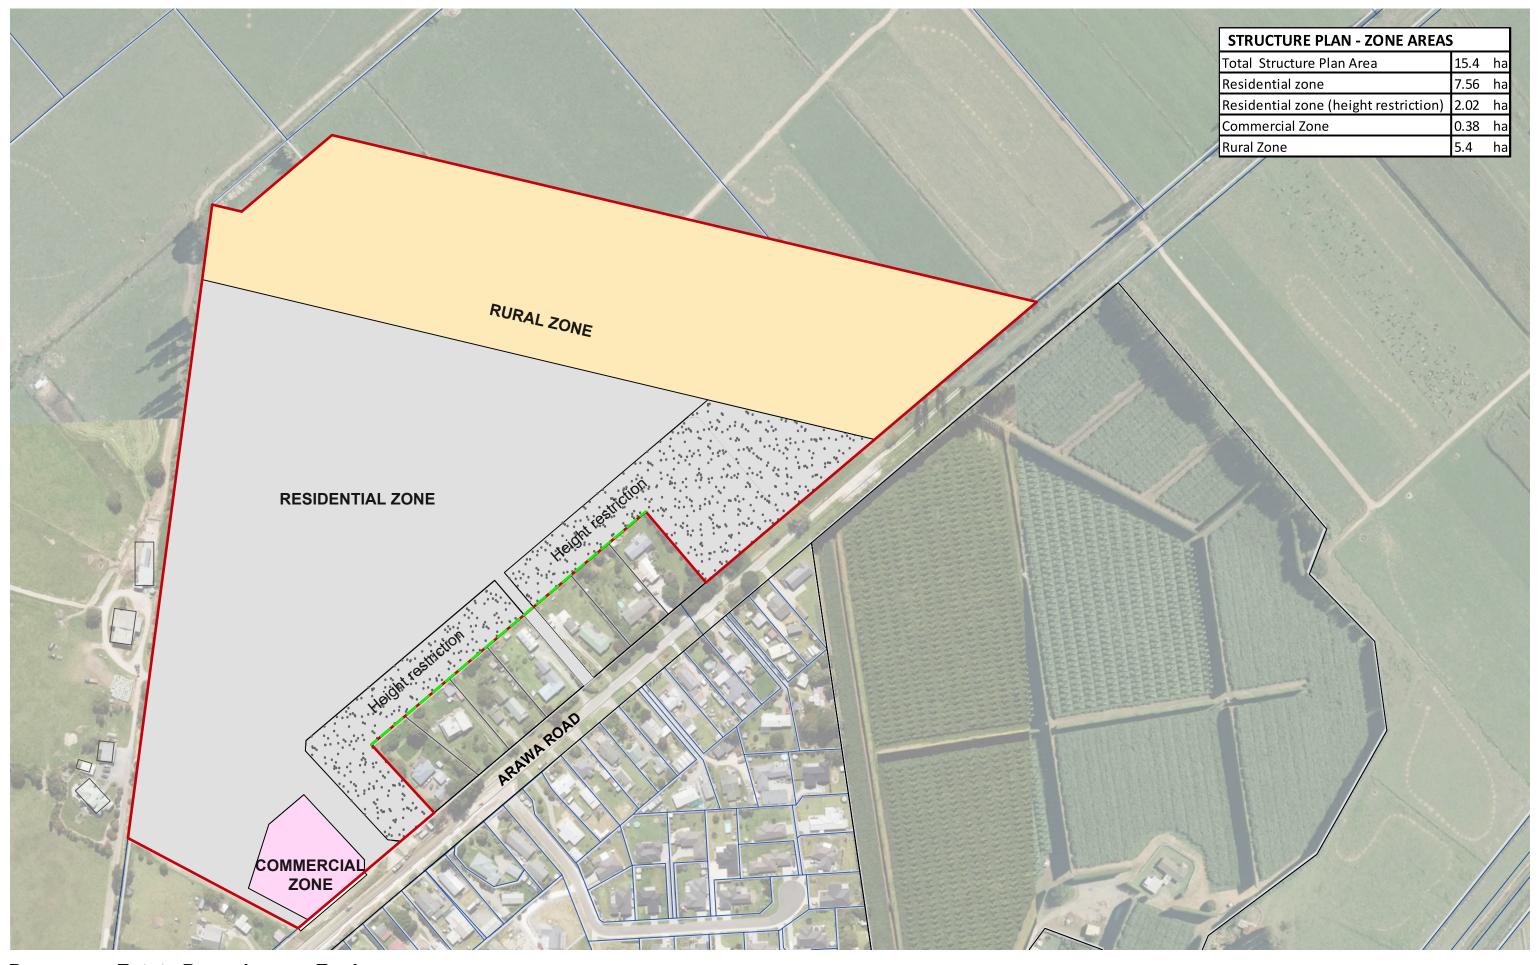

## Pencarrow Estate Pongakawa - Zoning

Rural Zone Commercial Zone Residential Rear Yard Boundary

Residential Zone Residential Height Restriction Area

Structure Plan Area

Date: 17.09.2024
Drawing: **003**Reference: Pencarrow Estate Pongakawa
Scale: 1:2500 at A3
Drawn: PT
Reviewed: VM