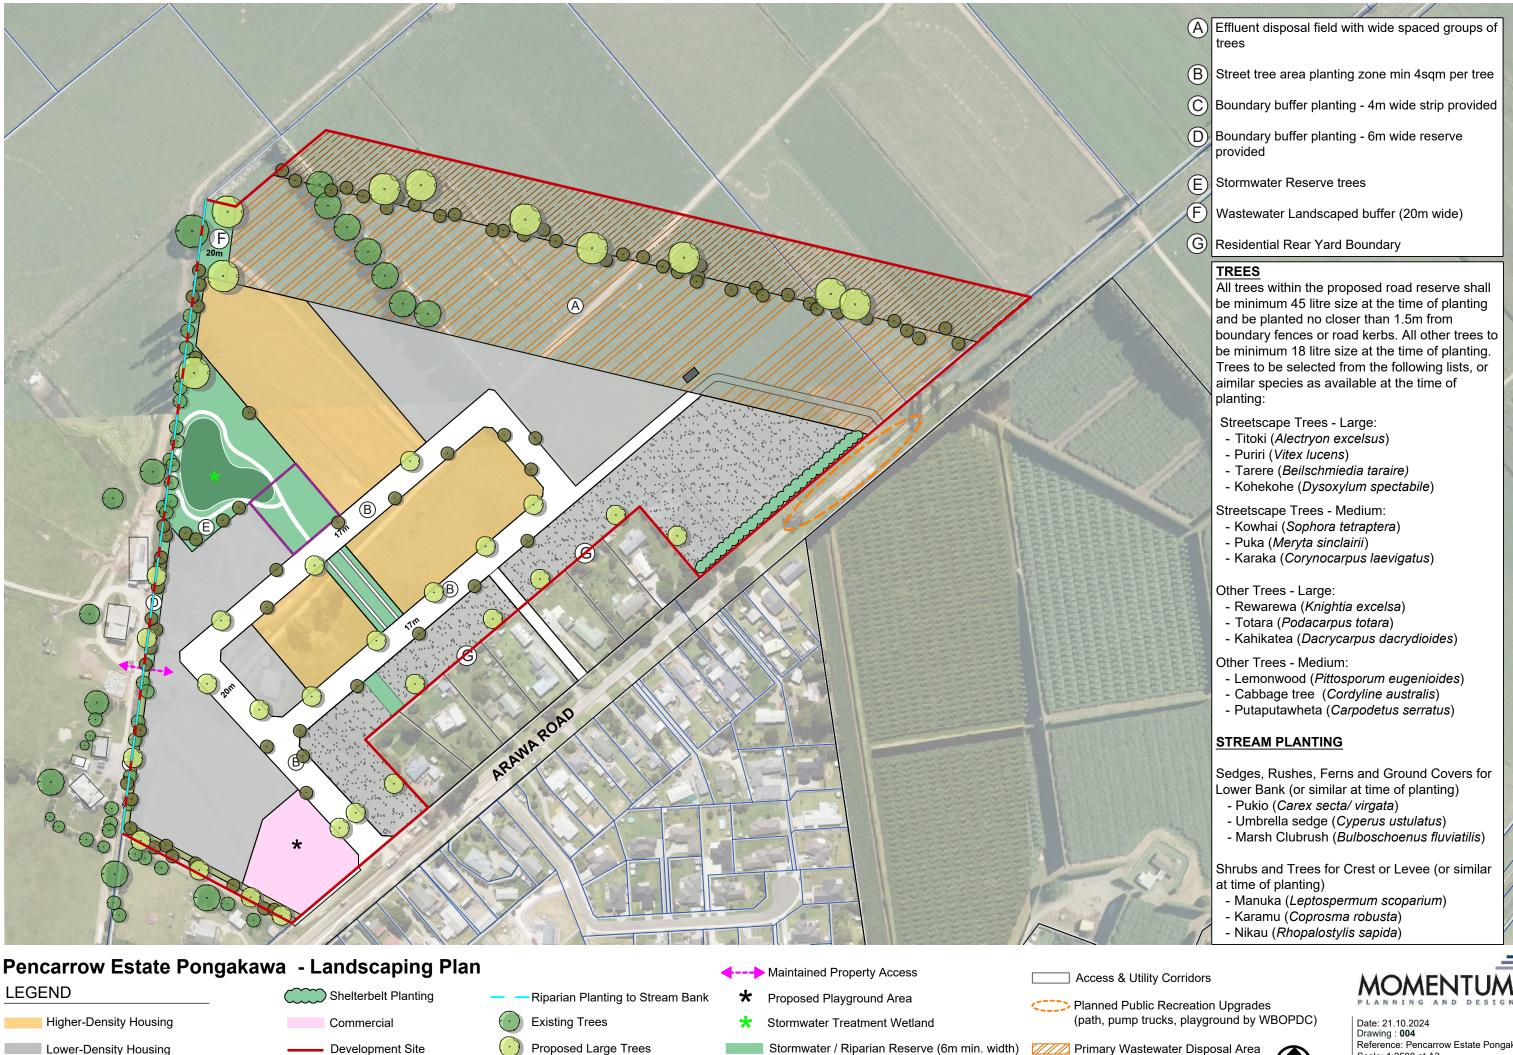

Landscape Buffer (4m)

Proposed Medium Trees

Village Green

Residential Height Restriction Area

Date: 21.10.2024
Drawing: **004**Reference: Pencarrow Estate Pongakawa
Scale: 1:2500 at A3
Drawn: PT
Reviewed: VM