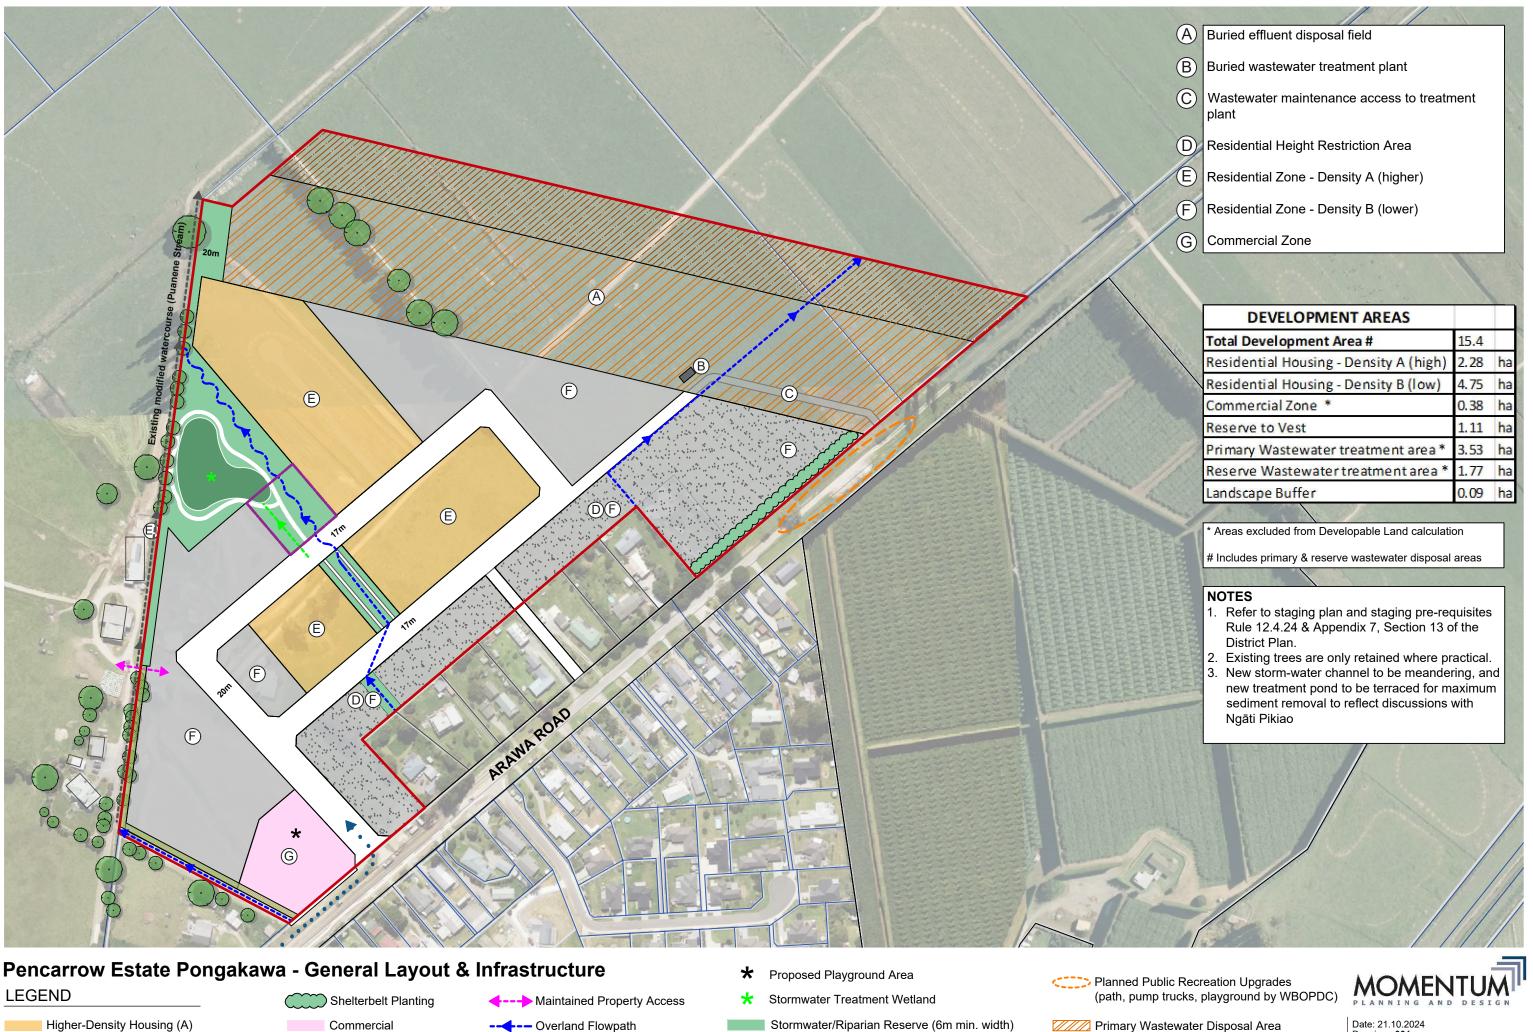

Landscape Buffer (4m)

Access & Utility Corridors

Reserve WW Field

**Existing Trees** 

Lower-Density Housing (B)

Residential Height Restriction Area

**Development Site** 

Village Green

---- Stormwater Swale

◆ • • • Water Supply

Date: 21.10.2024
Drawing: **001**Reference: Pencarrow Estate Pongakawa
Scale: 1:2500 at A3
Drawn: PT
Reviewed: VM

**ZZZ** Reserve Wastewater Disposal Area

Primary Wastewater Disposal Area

Reserve Wastewater Disposal Area Access (Utility Corridor)

MOMENTUM

Date: 21.10.2024 Drawing : **005** Reference: Pencarrow Estate Pongakawa Scale: 1:2500 at A3

Reviewed: VM