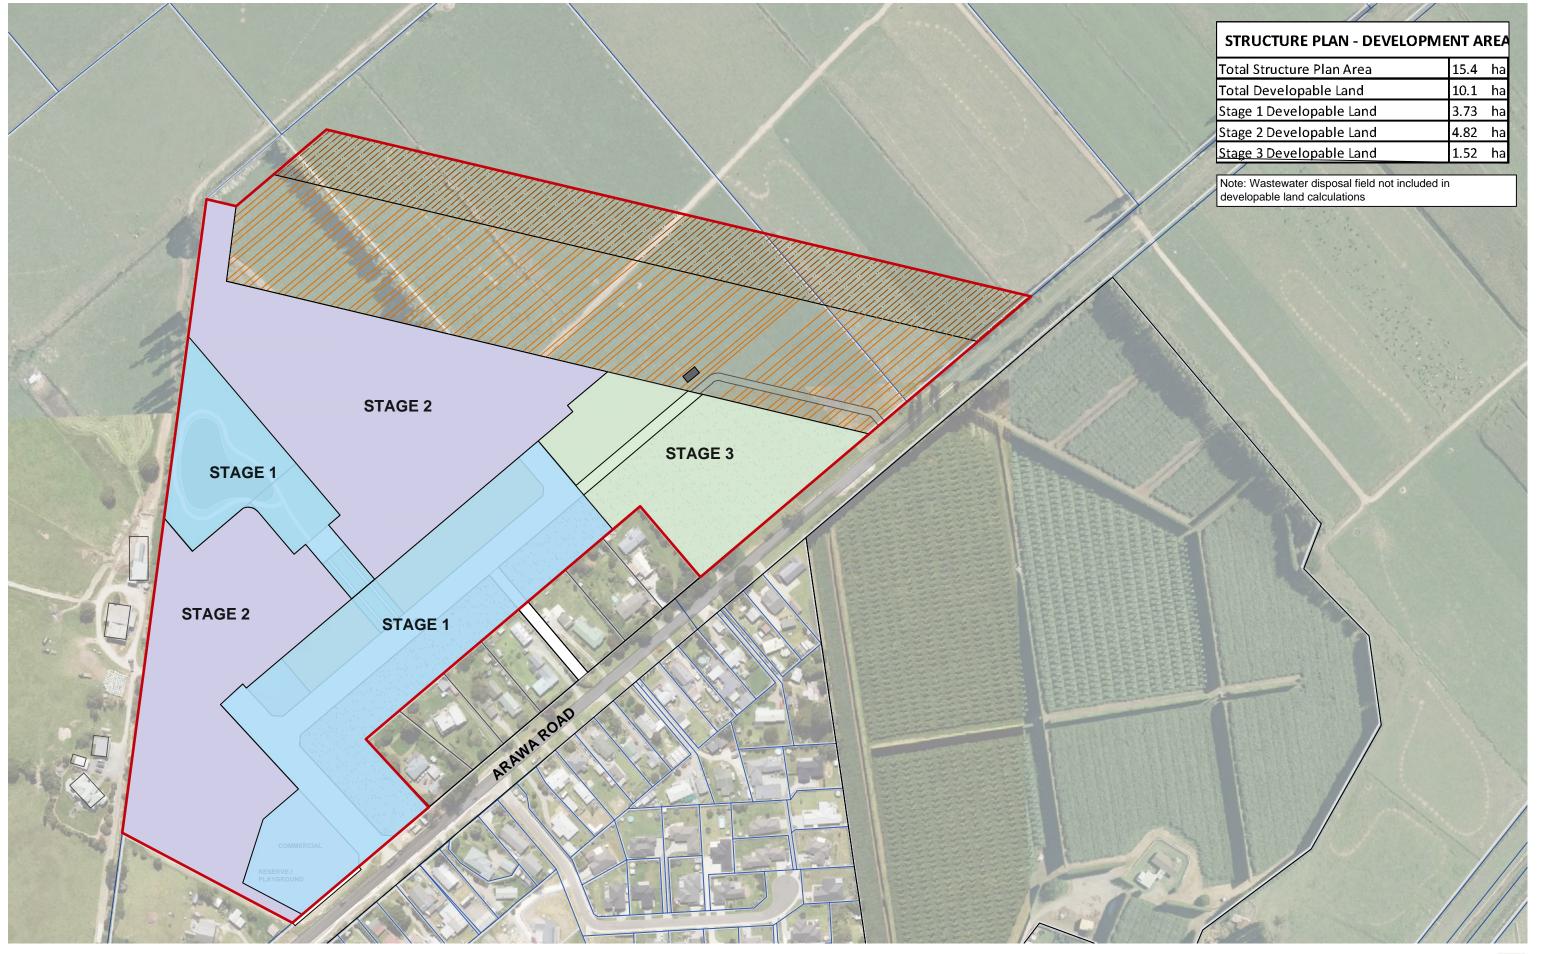

## Pencarrow Estate Pongakawa - Staging Plans

STAGE 1 Development Area

LEGEND

STAGE 2 Development Area

STAGE 3 Development Area

## **LEGEND**

STAGE 1 Development Area STAGE 2 Development Area STAGE 3 Development Area

 Overland Flowpath Stormwater Swale ---- Wastewater Network

◆ • • • Water Supply

\* Stormwater Treatment Wetland

Landscape Buffer - 4m